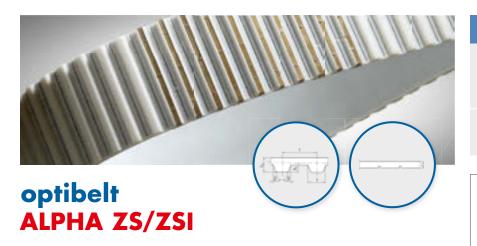

# TIMING BELTS METRIC

T2,5 120-950 mm

T5 165-1440 mm

T10 260-2250 mm

AT5 225-1500 mm

AT10 500-1940 mm

#### **TIMING BELTS METRIC**

T2,5 120-950 mm

T5 165-1440 mm

T10 260-2250 mm

AT5 225-1500 mm

AT10 500-1940 mm

MXL 2.40-32.00 inches

XL 6.00-67.00 inches