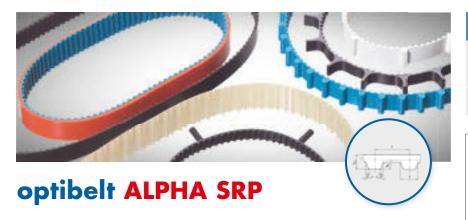

# TIMING BELTS METRIC

T2,5 120-950 mm

T5 165-1440 mm

T10 260-2250 mm

AT5 225-1500 mm

AT10 500-1940 mm

#### **TIMING BELTS METRIC**

T2,5 120-950 mm

T5 165-1440 mm

T10 260-2250 mm

AT5 225-1500 mm

AT10 500-1940 mm

MXL 2.40-32.00 inches

XL 6.00-67.00 inches