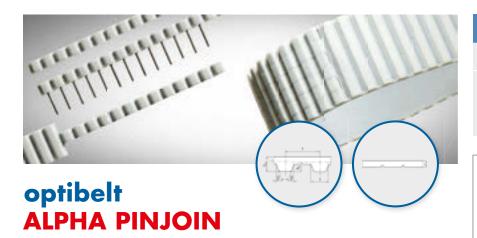

# TIMING BELTS METRIC

T2,5 120-950 mm

T5 165-1440 mm

T10 260-2250 mm

AT5 225-1500 mm

AT10 500-1940 mm

#### **TIMING BELTS METRIC**

T2,5 120-950 mm

T5 165-1440 mm

T10 260-2250 mm

AT5 225-1500 mm

AT10 500-1940 mm

MXL 2.40-32.00 inches

XL 6.00-67.00 inches