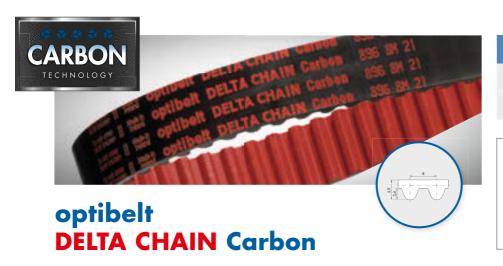

# TIMING BELTS METRIC

T2,5 120-950 mm

T5 165-1440 mm

T10 260-2250 mm

AT5 225-1500 mm

AT10 500-1940 mm

#### **DOUBLE-SIDED TIMING BELTS**

DT5 300-1100 mm

DT10 260-1880 mm

Further sizes upon request

MATERIAL HANDLING Page 35