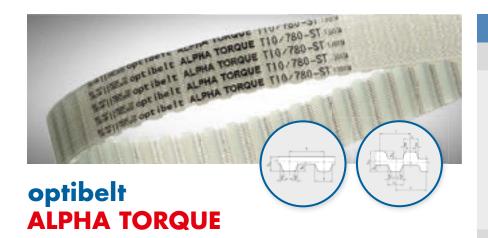

### **DIMENSIONS**

T5 1500-24000 mm
T10 1500-24000 mm
T20 1500-24000 mm
AT5 1500-24000 mm
AT10 1500-24000 mm

AT20 1500-24 000 mm

5M 1500-24000 mm

8M 1504-24000 mm 14M 1512-24000 mm

Lengths > 24000 mm upon request