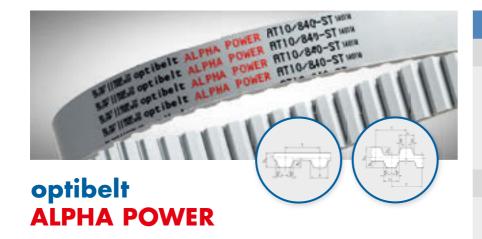

#### **TIMING BELTS METRIC**

T2,5 120-950 mm

T5 165-1440 mm

T10 260-2250 mm

AT5 225-1500 mm

AT10 500-1940 mm

MXL 2.40-32.00 inches

XL 6.00-67.00 inches

L 12.38-60.00 inches

#### **DOUBLE-SIDED TIMING BELTS**

DT5 300-1100 mm

DT10 260-1880 mm

Further sizes upon request